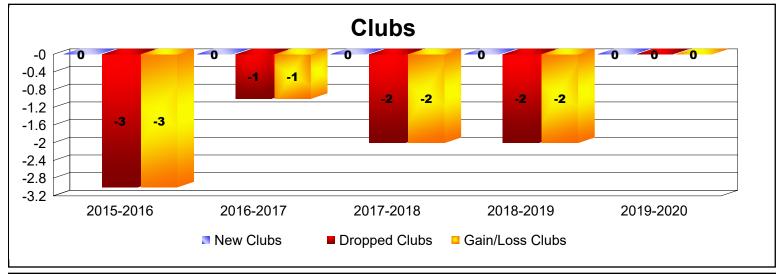

MBR0065 Page 1 of 2 7/7/2020 3:39:11AM

| Year      | New<br>Clubs | Dropped<br>Clubs | Gain/<br>Loss<br>Clubs | New<br>Members | Charter<br>Members | Reinstate<br>Members | Transfer<br>Members | Total<br>Member<br>Added | Total<br>Members<br>Dropped | Gain/<br>Loss<br>Members |
|-----------|--------------|------------------|------------------------|----------------|--------------------|----------------------|---------------------|--------------------------|-----------------------------|--------------------------|
| 2015-2016 | 0            | -3               | -3                     | 99             | 2                  | 10                   | 15                  | 126                      | -155                        | -29                      |
| 2016-2017 | 0            | -1               | -1                     | 102            | 0                  | 5                    | 20                  | 127                      | -130                        | -3                       |
| 2017-2018 | 0            | -2               | -2                     | 94             | 0                  | 3                    | 11                  | 108                      | -178                        | -70                      |
| 2018-2019 | 0            | -2               | -2                     | 78             | 0                  | 4                    | 1                   | 83                       | -111                        | -28                      |
| 2019-2020 | 0            | 0                | 0                      | 58             | 0                  | 7                    | 11                  | 76                       | -97                         | -21                      |
| Average   | 0            | -2               | -2                     | 86             | 0                  | 6                    | 12                  | 104                      | -134                        | -30                      |