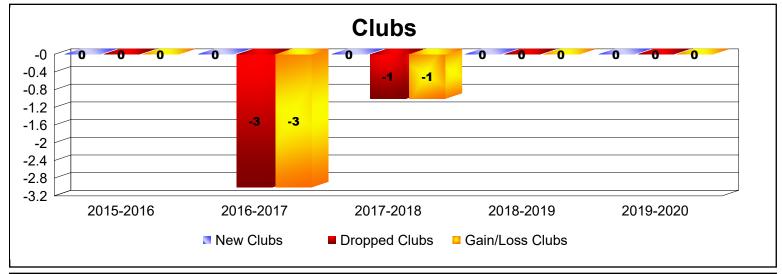

| Year      | New<br>Clubs | Dropped<br>Clubs | Gain/<br>Loss<br>Clubs | New<br>Members | Charter<br>Members | Reinstate<br>Members | Transfer<br>Members | Total<br>Member<br>Added | Total<br>Members<br>Dropped | Gain/<br>Loss<br>Members |
|-----------|--------------|------------------|------------------------|----------------|--------------------|----------------------|---------------------|--------------------------|-----------------------------|--------------------------|
| 2015-2016 | 0            | 0                | 0                      | 45             | 0                  | 1                    | 2                   | 48                       | -66                         | -18                      |
| 2016-2017 | 0            | -3               | -3                     | 48             | 0                  | 1                    | 2                   | 51                       | -103                        | -52                      |
| 2017-2018 | 0            | -1               | -1                     | 24             | 0                  | 2                    | 3                   | 29                       | -71                         | -42                      |
| 2018-2019 | 0            | 0                | 0                      | 21             | 1                  | 3                    | 1                   | 26                       | -69                         | -43                      |
| 2019-2020 | 0            | 0                | 0                      | 38             | 0                  | 1                    | 0                   | 39                       | -59                         | -20                      |
| Average   | 0            | -1               | -1                     | 35             | 0                  | 2                    | 2                   | 39                       | -74                         | -35                      |