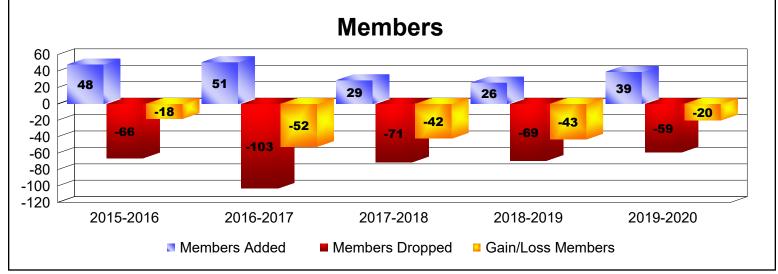

| Year      | New<br>Clubs | Dropped<br>Clubs | Gain/<br>Loss<br>Clubs | New<br>Members | Charter<br>Members | Reinstate<br>Members | Transfer<br>Members | Total<br>Member<br>Added | Total<br>Members<br>Dropped | Gain/<br>Loss<br>Members |
|-----------|--------------|------------------|------------------------|----------------|--------------------|----------------------|---------------------|--------------------------|-----------------------------|--------------------------|
| 2015-2016 | 0            | 0                | 0                      | 45             | 0                  | 1                    | 2                   | 48                       | -66                         | -18                      |
| 2016-2017 | 0            | -3               | -3                     | 48             | 0                  | 1                    | 2                   | 51                       | -103                        | -52                      |
| 2017-2018 | 0            | -1               | -1                     | 24             | 0                  | 2                    | 3                   | 29                       | -71                         | -42                      |
| 2018-2019 | 0            | 0                | 0                      | 21             | 1                  | 3                    | 1                   | 26                       | -69                         | -43                      |
| 2019-2020 | 0            | 0                | 0                      | 38             | 0                  | 1                    | 0                   | 39                       | -59                         | -20                      |
| Average   | 0            | -1               | -1                     | 35             | 0                  | 2                    | 2                   | 39                       | -74                         | -35                      |