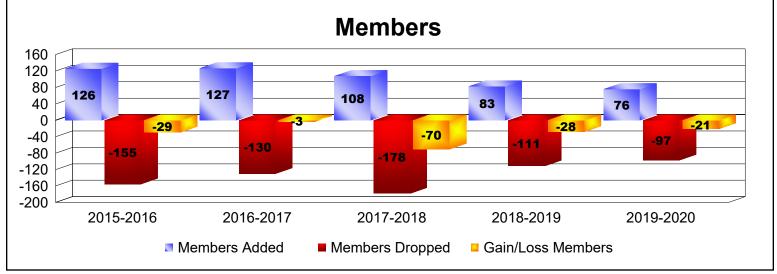

MBR0065 Page 1 of 2 7/7/2020 3:39:11AM

| Year      | New<br>Clubs | Dropped<br>Clubs | Gain/<br>Loss<br>Clubs | New<br>Members | Charter<br>Members | Reinstate<br>Members | Transfer<br>Members | Total<br>Member<br>Added | Total<br>Members<br>Dropped | Gain/<br>Loss<br>Members |
|-----------|--------------|------------------|------------------------|----------------|--------------------|----------------------|---------------------|--------------------------|-----------------------------|--------------------------|
| 2015-2016 | 0            | -3               | -3                     | 99             | 2                  | 10                   | 15                  | 126                      | -155                        | -29                      |
| 2016-2017 | 0            | -1               | -1                     | 102            | 0                  | 5                    | 20                  | 127                      | -130                        | -3                       |
| 2017-2018 | 0            | -2               | -2                     | 94             | 0                  | 3                    | 11                  | 108                      | -178                        | -70                      |
| 2018-2019 | 0            | -2               | -2                     | 78             | 0                  | 4                    | 1                   | 83                       | -111                        | -28                      |
| 2019-2020 | 0            | 0                | 0                      | 58             | 0                  | 7                    | 11                  | 76                       | -97                         | -21                      |
| Average   | 0            | -2               | -2                     | 86             | 0                  | 6                    | 12                  | 104                      | -134                        | -30                      |